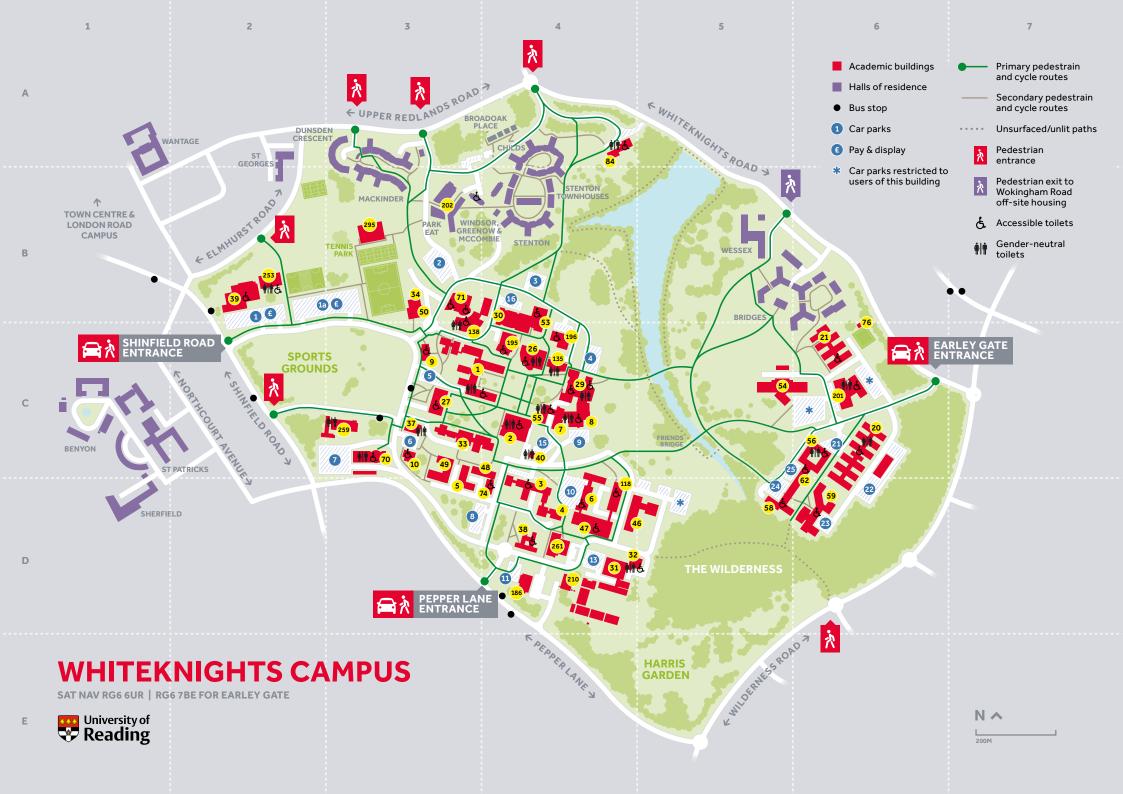

## TUCO Combined South-East/South-West Regional Meeting

Tuesday 29<sup>th</sup> March 2022 from 3:00 pm to 5:00 pm

Hopkins 101 Room, University of Reading, Whiteknights Campus, Reading RG6 6UR

Chairs – Manish Shah (South East) and Nick Leach (South West)